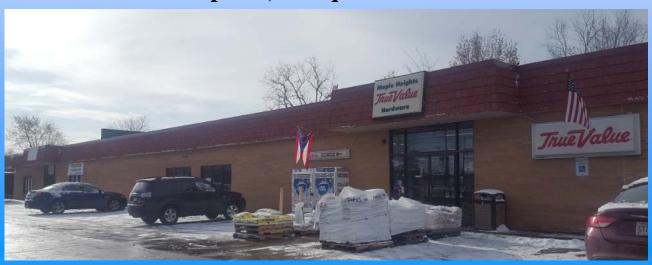

## 16460 - 14680 Broadway Ave Maple Heights, Ohio

Up to 5,000 sq ft available

**Description:** The plaza sits at a light on Broadway Avenue just Southeast of Lee. Under a mile from I480 and a 1/2 mile from Libby. Signage available on Pylon sign.

**Co-Tenants:** Adjacent to True Value Hardware

**Nearby Tenants:** Save A Lot, Dollar General, Walgreens, Longwood Beauty, Magic Hair, Liberty Tax, McDonalds, Georgio's Pizza, Metro PCS, etc.